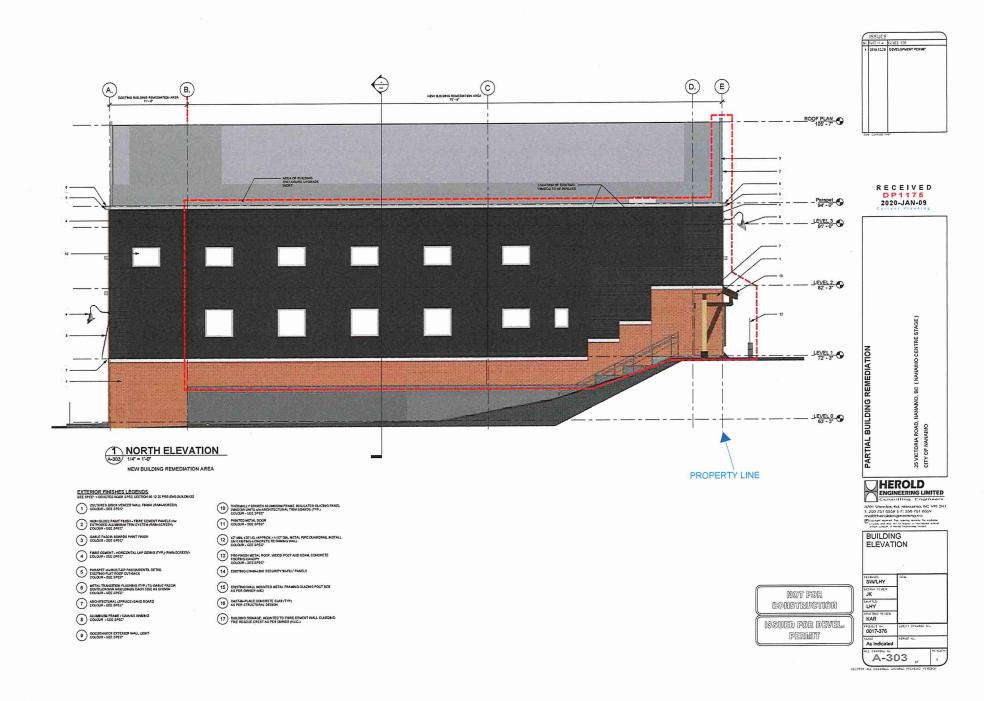

### **CONDITIONS OF PERMIT**

- 1. The subject property is developed in accordance with the Site and Floor Plan prepared by Herold Engineering Ltd., received 2020-JAN-09, as shown on Schedule B.
- 2. The subject property is developed in substantial compliance with the Building Elevations prepared by Herold Engineering Ltd., dated 2019-DEC-20, as shown on Schedule C.

### **BUILDING ELEVATIONS**

RECEIVED DP1175 2020-JAN-09

3D Street View 1
(STREET VIEW @ VICTORIA ROAD)

Section 1. Tale

PARTIAL BUILDING REMEDIATION

Construction Issued for Devel. Permit

NOT FOR

SWILHY
SUMMENT