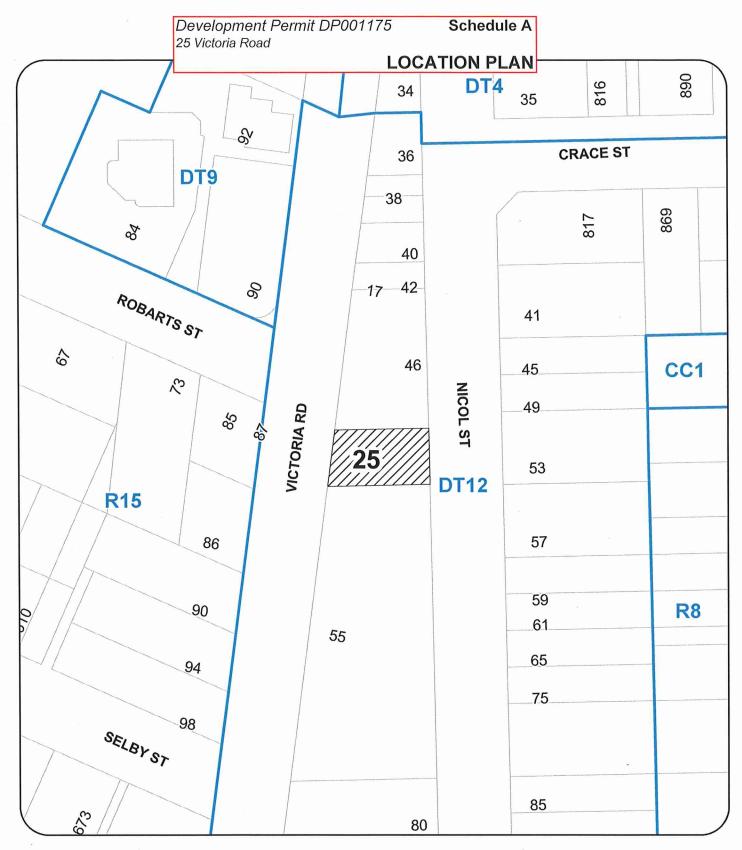

## **LOCATION PLAN**

Civic: 25 VICTORIA ROAD

Legal: LOT 4, BLOCK AA, SECTION 1, NANAIMO DISTRICT, PLAN 584

EXCEPT PARCELS A (DD 94054) & PARCEL B (DD 11647N)

### 25 VICTORIA ROAD Civic Address

- This development permit is issued subject to compliance with all of the bylaws of the municipality applicable thereto, except as specifically varied or supplemented by this permit.
- 2. This development permit applies to and only to those lands within the municipality described below, and any and all building structures and other developments thereon:

Legal Description:

LOT 4, BLOCK AA, SECTION 1, NANAIMO DISTRICT, PLAN 584, EXCEPT PARCEL A (DD 9405N) & PARCEL B (DD 11647N) OF SAID LOT

PID No. 001-677-501

3. The land described herein shall be developed strictly in accordance with the following terms and conditions and provisions of this permit and any plans and specifications hereto which shall form a part thereof.