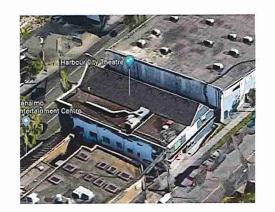

### **BUILDING ELEVATIONS**

RECEIVED DP1175 2020-JAN-09

3D Street View 1
(STREET VIEW @ VICTORIA ROAD)

Section 1. Tale

PARTIAL BUILDING REMEDIATION

Construction Issued for Devel. Permit

NOT FOR

SWILHY
SUMMENT

HEROLD
ENGINEERING LIMITED
Constituting Engineers
3701 Shenion Rd, Noncimo, BC V91 2HI
1: 250 761 8559 | 1: 250 761 8559
monthbrokkingsneering.co

STREET VIEWS

A-301 or