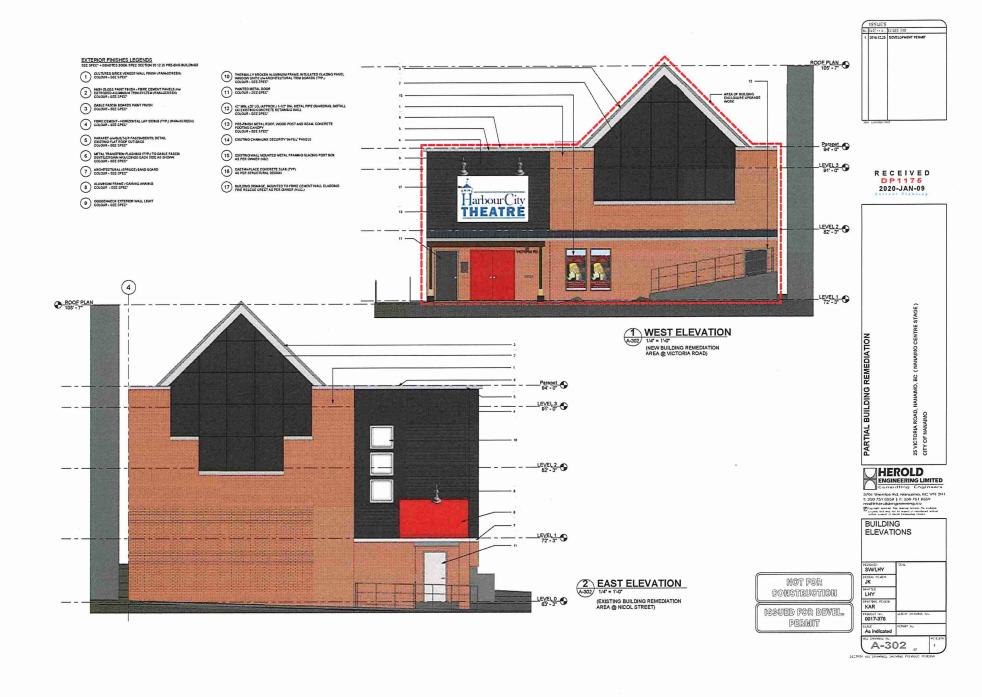

### **CONDITIONS OF PERMIT**

- 1. The subject property is developed in accordance with the Site and Floor Plan prepared by Herold Engineering Ltd., received 2020-JAN-09, as shown on Schedule B.
- 2. The subject property is developed in substantial compliance with the Building Elevations prepared by Herold Engineering Ltd., dated 2019-DEC-20, as shown on Schedule C.

### **BUILDING ELEVATIONS**

RECEIVED DP1175 2020-JAN-09

3D Street View 1
(STREET VIEW @ VICTORIA ROAD)

Section 1. Tale

PARTIAL BUILDING REMEDIATION

Construction Issued for Devel. Permit

NOT FOR

SWILHY
SUMMENT