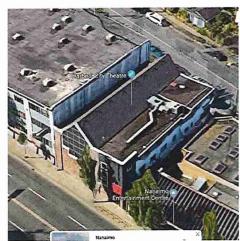

## **LOCATION PLAN**

Civic: 25 VICTORIA ROAD

Legal: LOT 4, BLOCK AA, SECTION 1, NANAIMO DISTRICT, PLAN 584

EXCEPT PARCELS A (DD 94054) & PARCEL B (DD 11647N)

#### LOCATION PLAN