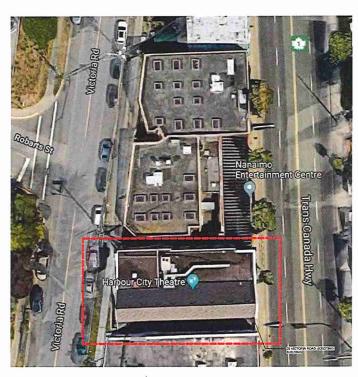

### **BUILDING ELEVATIONS**

RECEIVED DP1175 2020-JAN-09

3D Street View 1
(STREET VIEW @ VICTORIA ROAD)

Section 1. Tale

PARTIAL BUILDING REMEDIATION

Construction Issued for Devel. Permit

NOT FOR

SWILHY
SUMMENT