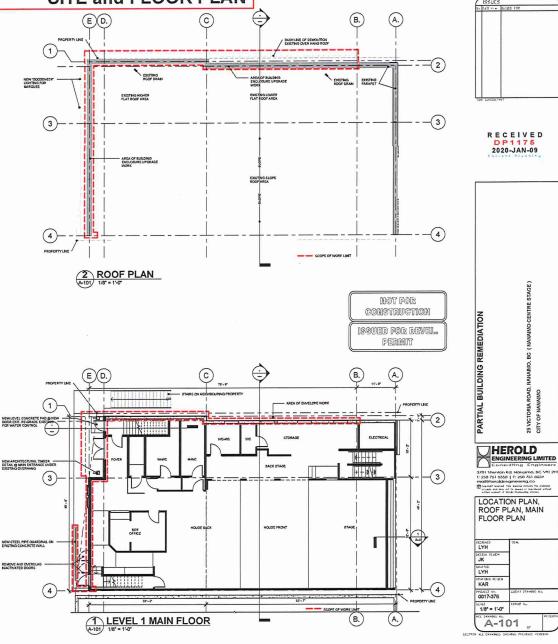

### Development Permit DP001175 Schedule B 25 Victoria Road SITE and FLOOR PLAN

### **CONDITIONS OF PERMIT**

- 1. The subject property is developed in accordance with the Site and Floor Plan prepared by Herold Engineering Ltd., received 2020-JAN-09, as shown on Schedule B.
- 2. The subject property is developed in substantial compliance with the Building Elevations prepared by Herold Engineering Ltd., dated 2019-DEC-20, as shown on Schedule C.